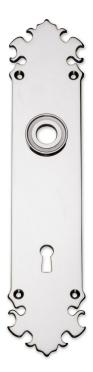

## Nº 5841KE

The N° 5841 escutcheon features decorative elements revived from a gothic style and is designed to be used with Multi-Point locking systems. The escutcheon can be provided with a cut-out for profile cylinder or thumbturn or simply applied as a push plate. As Multi-Point systems vary greatly in configuration, it is necessary to provide exact specifications of the lock being used on a project before the escutcheon can be manufactured. Most Nanz levers can be modified for use with Multi-Point locks. Custom sizes are available upon request. All Nanz plated and patinated finishes are available.

Height: 8-3/4"

Width: 2

Projection: 1/8

Collection: Ornamental

- NEW YORK B

BOSTON CHICAGO

MIAMI

LOS ANGELES