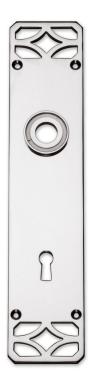

## Nº 5843KE

The  $N^{\circ}$  5843 Louis XVI directoire escutcheon is defined by its linear simplicity and clean form. Designed to be used with Multi-Point locking systems, the escutcheon can be provided with a cut-out for profile cylinder or thumbturn or simply applied as a push plate. As Multi-Point systems vary greatly in configuration, it is necessary to provide exact specifications of the lock being used on a project before the escutcheon can be manufactured. Most Nanz levers can be modified for use with Multi-Point locks. Custom sizes are available upon request. All Nanz plated and patinated finishes are available.