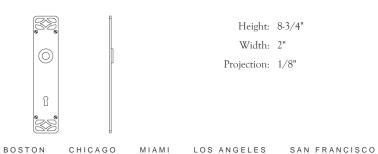

## Nº 5843KE

The  $N^{\circ}$  5843 Louis XVI directoire escutcheon is defined by its linear simplicity and clean form. Designed to be used with Multi-Point locking systems, the escutcheon can be provided with a cut-out for profile cylinder or thumbturn or simply applied as a push plate. As Multi-Point systems vary greatly in configuration, it is necessary to provide exact specifications of the lock being used on a project before the escutcheon can be manufactured. Most Nanz levers can be modified for use with Multi-Point locks. Custom sizes are available upon request. All Nanz plated and patinated finishes are available.