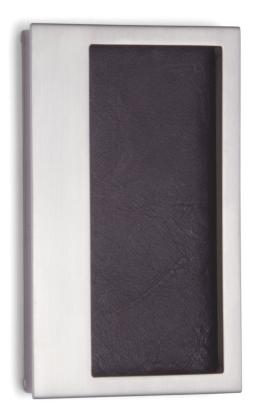

## Nº 6001LW

The  $N^{\circ}$  6001LW leather wrapped modern recessed pull reflects the minimalist, rectilinear aesthetic developed in architecture and interior design during the middle of the  $20^{\circ}$  century. The clean, rectangular opening plays against the larger, offset rectangle of the faceplate covering the recess. This pull is designed for pocket doors. It can be ordered with or without a thumbturn, emergency release, or cylinder for use with the Nanz  $N^{\circ}$  7621 privacy pocket door lock. Another version of this pull, the 6101, can also be provided for swinging doors. All Nanz plated and patinated finishes are available.