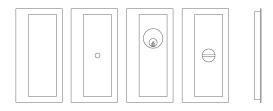

## Nº 6001LW

The  $N^{\circ}$  6001LW leather wrapped modern recessed pull reflects the minimalist, rectilinear aesthetic developed in architecture and interior design during the middle of the  $20^{\circ}$  century. The clean, rectangular opening plays against the larger, offset rectangle of the faceplate covering the recess. This pull is designed for pocket doors. It can be ordered with or without a thumbturn, emergency release, or cylinder for use with the Nanz  $N^{\circ}$  7621 privacy pocket door lock. Another version of this pull, the 6101, can also be provided for swinging doors. All Nanz plated and patinated finishes are available.