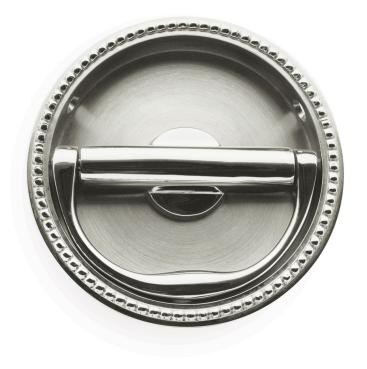

## Nº 6024BDR

The No 6024BDR drop ring pull achieves a simple elegance with the delicate profile of the lip and its beaded astragal, and the slight swelling at the center of the drop ring. With a circular shape and hidden fasteners, the No 6024BDR is a more formal solution when a low profile pull is required. The handle is designed to operate a mortise latchset. Doors thicker than 2" will accommodate a back-to-back application. The pull is available with beaded, roped or plain detail. All plated and patinated finishes are available.