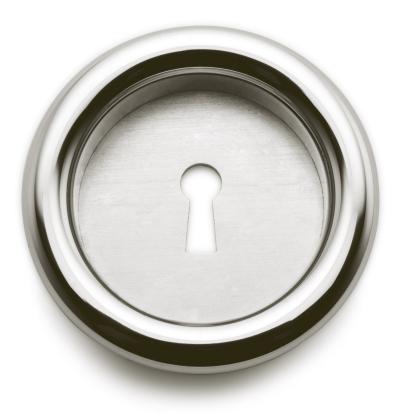

## Nº 6044K

The  $N^{\circ}$  6044K recessed pull has a round body and is faced with a radiused edge. Its lack of ornament and simple contours make it the perfect complement to both modern and traditional interiors, depending on the selected finish. The pull can be used alone on a sliding pocket door or in conjunction with a deadbolt. Shown with a keyhole cutout, it can also be provided plain or with a thumbturn. All Nanz plated and patinated finishes are available.