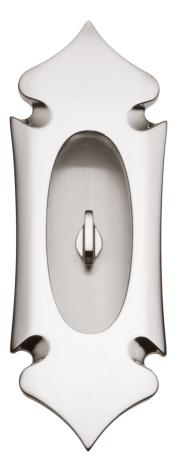

## Nº 6846T

- NEW YORK

воѕто м

The  $N^{\circ}$  6846T recessed pull features an elongated quattrefoil motif that is reminiscent of late 19th century neo-gothic aesthetic. The back plate features a thumbturn and can be ordered plain or with a keyhole cutout. All Nanz plated and patinated finishes are available.

CHICAGO

| Height:     | 7-1/4"     |
|-------------|------------|
| Width:      | 2-3/8"     |
| Projection: | 1/4"       |
| Depth:      | 1/2"       |
| Collection: | Ornamental |

SAN FRANCISCO

© 1989 - 2022 ALL RIGHTS RESERVED