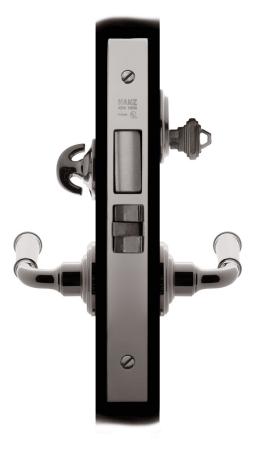

## Nº 7024

The No 7024 full mortise Entry, Dormitory, or Storeroom lockset, available in standard and extended backsets, incorporates an adjustable bevel faceplate and a three piece anti-friction latch. This lock set is suitable for doors 1-3/8" thick or greater. When ordering, specify knob or lever function, and backset type. A strike plate and wrought metal dustbox are provided. The lockset can be delivered with any Nanz handle, thumbturn, and cylinder. All finishes are available. This lock is UL Listed and has a 3 hour fire rating.