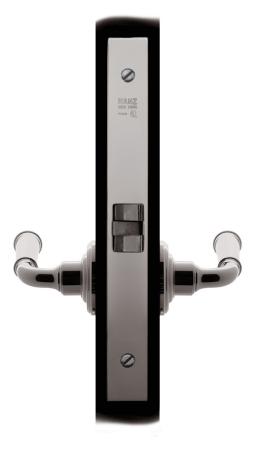

## Nº 7025

The No 7025 full mortise passage latch set for corridors or closets, is available in standard and extended backsets and incorporates an adjustable bevel faceplate and a three piece anti-friction latch. This latch set is designed for doors 1-3/8" thick or greater. When ordering, specify knob or lever function, and backset type. A strike plate and wrought metal dustbox are provided. All Nanz finishes are available. This lock is UL Listed and has a 3 hour fire rating.