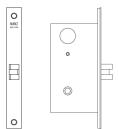

## Nº 7025

The No 7025 full mortise passage latch set for corridors or closets, is available in standard and extended backsets and incorporates an adjustable bevel faceplate and a three piece anti-friction latch. This latch set is designed for doors 1-3/8" thick or greater. When ordering, specify knob or lever function, and backset type. A strike plate and wrought metal dustbox are provided. All Nanz finishes are available. This lock is UL Listed and has a 3 hour fire rating.