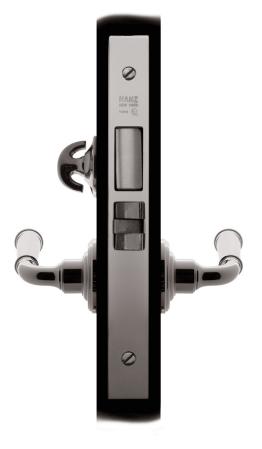

## Nº 7039

The No 7039 full mortise Privacy lockset is typically specified for bedrooms, bathrooms, and patios. The lockset is based on a lock design manufactured in New England in the early 20th century. This lockset is designed for doors 1-3/8" thick or greater. When ordering, specify knob or lever function, and backset type. The handing is field reversible. A strike plate and wrought metal dustbox are provided. All Nanz finishes are available. This lock is UL Listed and has a 3 hour fire rating.

Height: 8

Width:

Depth: 2-1/2" 2-3/4" 3-3/4" 5" 6"

- NEW YORK

BOSTON CHICAGO

MIAMI

LOS ANGELES

SAN FRANCISCO