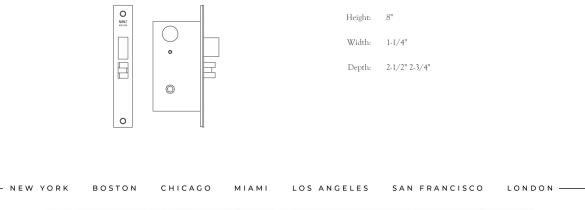

## Nº 7124M

The No 7124M Marine Grade Entry Lock, recommended for coastal residences and yachts, features all-stainless steel construction for corrosion resistance. It incorporates an adjustable bevel faceplate and a three piece anti-friction latch. This lockset is suitable for doors 1-3/4 thick or greater. A stainless steel strike plate and metal dustbox are provided. The lockset can be delivered with any Nanz handle, thumbturn, and cylinder. All finishes are available. This lock is UL Listed and has a 3 hour fire rating.