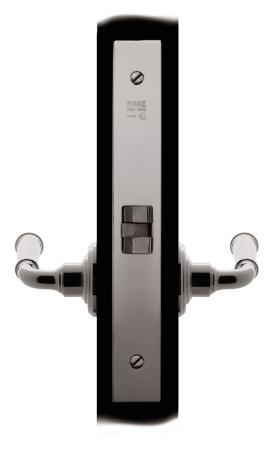

## Nº 7125M

The No 7125M Marine Grade Passage Latch Set, recommended for coastal residences and yachts, features all-stainless steel construction for corrosion resistance. It incorporates an adjustable bevel faceplate and a three piece anti-friction latch. This lockset is suitable for doors 1-3/4 thick or greater. A stainless steel strike plate and metal dustbox are provided. The lockset can be delivered with any Nanz handle, thumbturn, and cylinder. All finishes are available. This lock is UL Listed and has a 3 hour fire rating.