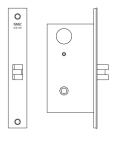

81819

Height: 8"
Width: 1-1/4"

Depth: 2-1/2" 2-3/4"

NEW YORK BOSTON CHICAGO MIAMI LOS ANGELES SAN FRANCISCO LONDON -