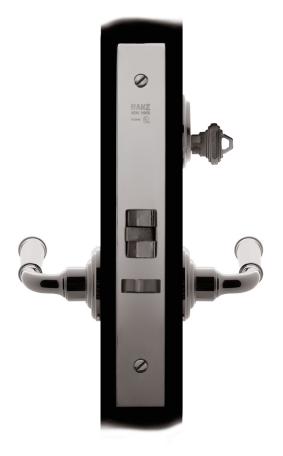

## Nº 7145

The 7145 full mortise entry lockset, typically specified for classroom and commercial entry functions, is operated by a knob or lever from either side and is locked by a key only from the outside. This lockset incorporates an adjustable bevel faceplate and a three-piece anti-friction latch that is deadlocked by the auxiliary latch. This lockset is suitable for doors 1-3/4" thick or greater. When ordering, specify knob or lever function, and backset type. A strike plate and wrought metal dust box are provided. This lockset can be provided with any Nanz handle or cylinder. All finishes are available. This lock is UL Listed and has a 3 hour fire rating.