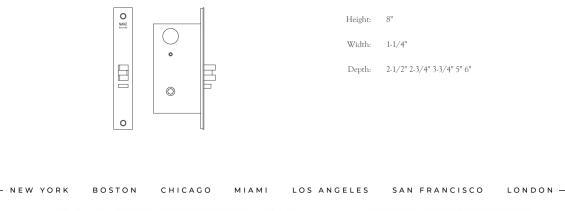

## NANZ Ø Ø Nº 7159 The No 7159 full mortise Entry lockset, typically specified for storerooms and wine cellars, is operated by a key only outside and handle only inside. This lockset incorporates an adjustable bevel faceplate and a three-piece anti-friction latch that is deadlocked by the auxiliary latch. This lockset is suitable for doors 1-3/4" thick or greater. When ordering, specify knob or lever function, and backset type. A strikeplate and wrought metal dustbox are provided. The lockset can be delivered with any Nanz handle and cylinder. All