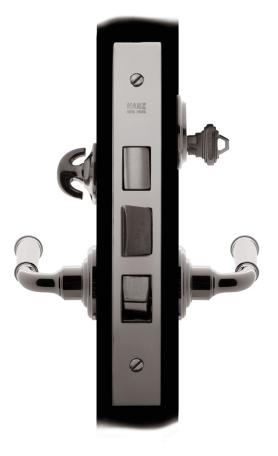

## Nº 7548

The No 7548 full mortise narrow backset Entry lockset, typically specified for apartments, incorporates an adjustable bevel faceplate and a one-piece latch. A toggle locks and unlocks the outside handle. This lockset, specified for doors with narrow stiles, is designed for use with levers. It will accommodate doors 1-3/4" or thicker. All Nanz plated and patinated finishes are available. finishes are available.