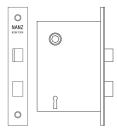

## Nº 7755

The No 7755 full mortise privacy lockset for levers is based on an interior mortise lock design manufactured in New England in the early 20th century. Typically used for bedrooms, dressing rooms and bathrooms, the lock operates with a bit key. The lock shares its measurements with the interior passage latch set. The distance between the handle and the keyhole is 3". The bevel of the faceplate is adjustable for thicker doors. A strike plate and wrought metal dustbox are provided. All Nanz plated and patinated finishes are available.80749

Height: 6" Width: 1"

Depth: 2" 2-1/2" 2-3/4"

NEW YORK BOSTON CHICAGO MIAMI LOS ANGELES SAN FRANCISCO LONDON -