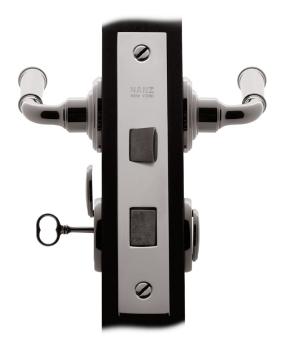

## Nº 7755

The No 7755 full mortise privacy lockset for levers is based on an interior mortise lock design manufactured in New England in the early 20th century. Typically used for bedrooms, dressing rooms and bathrooms, the lock operates with a bit key. The lock shares its measurements with the interior passage latch set. The distance between the handle and the keyhole is 3". The bevel of the faceplate is adjustable for thicker doors. A strike plate and wrought metal dustbox are provided. All Nanz plated and patinated finishes are available.80749