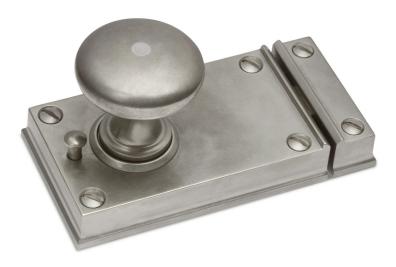

## Nº 7810

- NEW YORK

BOSTON

The No 7810 Every-Door  $^{TM}$  Rim Latch is unique in that it is surface mounted and fully reversible. Shown with the No 1060 knob, the box features six exposed fasteners and a cavetto edge detail at its base. The Every-Door  $^{TM}$  Rim Latch is available in both privacy and passage functions and is sprung for both knobs and levers making it suitable for a wide range of applications. All Nanz plated and patinated finishes are available. To order the No 7810 Every-Door™ Rim Latch, please call 212-367-7000 or email pricing@nanz.com Patent Pending.

CHICAGO

Height: 2-1/4"

Width: 3-3/4"

LOS ANGELES

Collection: American Revival

SAN FRANCISCO

© 1989 - 2022 ALL RIGHTS RESERVED

LONDON -