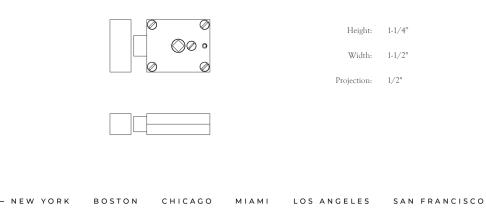

## Nº 7815

The No 7815 magnet latch is an upgraded version of current cabinet and cupboard latches. Since the mechanism operates via magnetic attraction, there is no resistance in the closing operation so the door need not be pushed into place, as with traditional cupboard latches. The strike and latch operate with minimal visual presence and grant a reassuring snap when reaching the closed position. The magnetic bolt is released using a thumbturn, which may be substituted with most Nanz cabinet knobs. This Nanz exclusive product is frequently specified for both yacht and air craft installations. Each component is available in all Nanz plated and patinated <u>finishes</u>. Please see our <u>advertisement</u>.