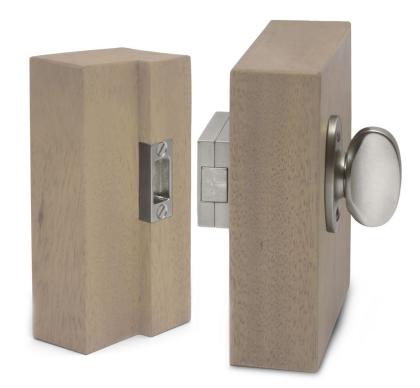

## Nº 7815

The No 7815 magnet latch is an upgraded version of current cabinet and cupboard latches. Since the mechanism operates via magnetic attraction, there is no resistance in the closing operation so the door need not be pushed into place, as with traditional cupboard latches. The strike and latch operate with minimal visual presence and grant a reassuring snap when reaching the closed position. The magnetic bolt is released using a thumbturn, which may be substituted with most Nanz cabinet knobs. This Nanz exclusive product is frequently specified for both yacht and air craft installations. Each component is available in all Nanz plated and patinated <u>finishes</u>. Please see our <u>advertisement</u>.