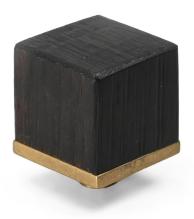

## Nº 8780ABW

- NEW YORK

BOSTON

CHICAGO

Studio Shamshiri and NANZ developed the varied handles through drawings, models, prototypes and a thoughtful manipulation of good ideas. The LA Collection draws from the diverse textures of California's urban and coastal environments. Exploring the interplay of materials, we believe the hardware evokes the city's natural beauty. The  $N^{\circ}$  8780 ABW Cube African Blackwood Cabinet Knob may be specified fo cabinet doors, drawers and furniture. All Nanz plated and patinated finishes are available.