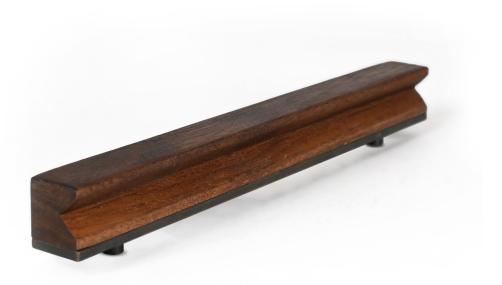

## Nº 8782 WN

Studio Shamshiri and NANZ developed the varied handles through drawings, models, prototypes and a thoughtful manipulation of good ideas. The LA Collection draws from the diverse textures of California's urban and coastal environments. Exploring the interplay of materials, we believe the hardware evokes the city's natural beauty. The  $N^{\circ}$  8782 WN V-Groove Grip Walnut Wood Cabinet Pull may be specified fo cabinet doors, drawers and furniture. All Nanz plated and patinated finishes are available.