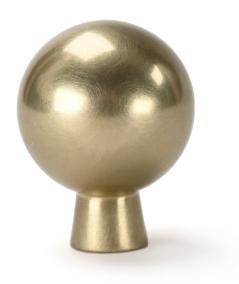

## Nº 8784

Studio Shamshiri and NANZ developed the varied handles through drawings, models, prototypes and a thoughtful manipulation of good ideas. The LA Collection draws from the diverse textures of California's urban and coastal environments. Exploring the interplay of materials, we believe the hardware evokes the city's natural beauty. The No 8784 Sphere Cabinet Knob may be specified for cabinet doors, drawers and furniture. All Nanz plated and patinated finishes are available. All Nanz plated and patinated finishes are available.