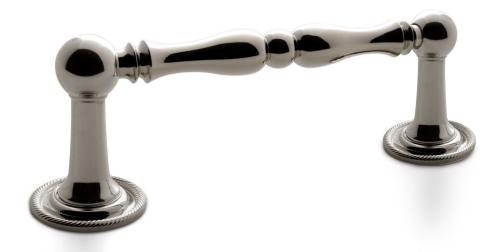

## Nº 8828R

The No 8828R pull's crossbar has a central ball detail that is flanked on either side in graceful ogival curves that terminate in sharp astragals. It is available in smaller sizes suitable for cabinetry and larger sizes suitable for refrigerator, shower, and standard doors. The pull, shown with roped detailing and is also available with beaded astragals or without adornment. All Nanz plated and patinated finishes are available. 83040