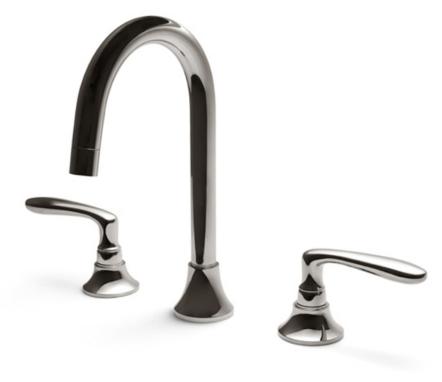

## Basin Set 96

Designed for 3-hole basin decks, this widespread set is constructed from solid brass and features FLUHS manufactured ceramic valve cartridges. Widespread configurations may be customized by choosing from our diverse range of handles, faucets, bells, bonnets and rod finials. Matching bath and shower fittings are offered, as are coordinating bath accessories and cabinetry. A variety of finishes are offered. Contact one of our offices for more information and assistance with specification.83202

Handle Height: 2-3/4"
Spout Height: 9-7/8"
Spout Projection: 5-1/2"

Lever Style: AQ-2004.S5008 Spout Style: AQ-SBD3.5008.D0

NEW YORK BOSTON CHICAGO MIAMI LOS ANGELES SAN FRANCISCO LONDON -