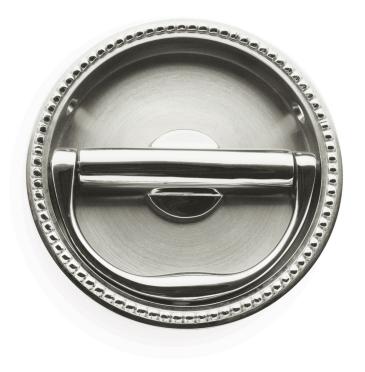

## Nº 6024BDR

The No 6024BDR drop ring pull achieves a simple elegance with the delicate profile of the lip and its beaded astragal, and the slight  $swelling \ at \ the \ center \ of \ the \ drop \ ring. \ With \ a \ circular \ shape \ and \ hidden \ fasteners, \ the \ No \ 6024BDR \ is \ a \ more \ formal \ solution \ when \ a$ low profile pull is required. The handle is designed to operate a mortise latchset. Doors thicker than 2" will accommodate a back-toback application. The pull is available with beaded, roped or plain detail. All plated and patinated <u>finishes</u> are available.

Diameter:

1/8" Projection:

7/16"

© 1989 - 2022 ALL RIGHTS RESERVED