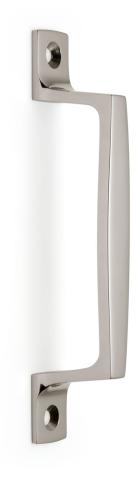

## Nº 6632

The No 6632 pull is comprised of simple geometric forms that are complicated by gently sloping sides and smooth rounded corners. From the center of the handle the face tapers inward. The surface mounted handle has two exposed fasteners and is available for full-sized, shower, and refrigerator doors and can be used in back-to-back configurations. All Nanz plated and patinated <u>finishes</u> are available.

Center-to-Center: 6-3/8" 8-5/8"

Width: 1" 1"

Projection: 1-5/8" 1-3/4"

© 1989 - 2022 ALL RIGHTS RESERVED

- NEW YORK BOSTON CHICAGO MIAMI LOS ANGELES SAN FRANCISCO LONDON -