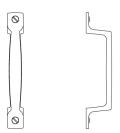

## Nº 6632

The No 6632 pull is comprised of simple geometric forms that are complicated by gently sloping sides and smooth rounded corners. From the center of the handle the face tapers inward. The surface mounted handle has two exposed fasteners and is available for full-sized, shower, and refrigerator doors and can be used in back-to-back configurations. All Nanz plated and patinated <u>finishes</u> are available.

Center-to-Center: 6-3/8" 8-5/8"

Width: 1" 1"

Projection: 1-5/8" 1-3/4"

© 1989 - 2022 ALL RIGHTS RESERVED

- NEW YORK BOSTON CHICAGO MIAMI LOS ANGELES SAN FRANCISCO LONDON -